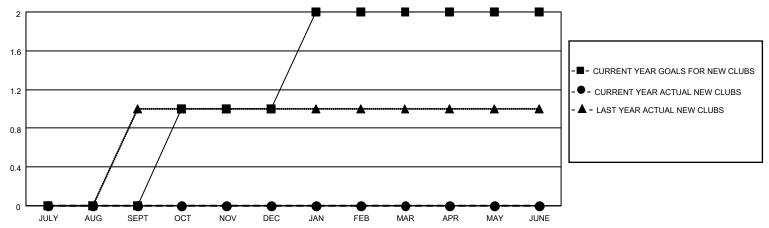

| 0           | 0             | JULY/AUG/SEPT         | 0                      | 34                      | 34                                                 |  |
| OCT/NOV/DEC   | 1             | 0           | 0             | OCT/NOV/DEC           | 10                     | 0                       | 0                                                  |  |
| JAN/FEB/MAR   | 1             | 0           | 0             | JAN/FEB/MAR           | 10                     | 0                       | 0                                                  |  |
| APR/MAY/JUNE  | 0             | 0           | 0             | APR/MAY/JUNE          | 0                      | 0                       | 0                                                  |  |

## GOALS AND ACTUAL NEW CLUBS CUMULATIVE



## GOALS AND ACTUAL MEMBERS CUMULATIVE



| DROPPED CLUBS: 0          |    | 9 CLUBS OF 58 ADDED 1 OR MORE | GENDER DISTRIBUTION             |                |       |
|---------------------------|----|-------------------------------|---------------------------------|----------------|-------|
|                           |    | NEW MEMBERS                   | MALE                            | 1,756 (72.41%) |       |
| DROPPED MEMBERS           |    |                               | FEMALE                          | 669 (27.59%)   |       |
| DECEASED                  | 2  | CLICK HERE FOR CUMULATIVE     | TOTAL FAMILY UNIT MEMBERS       |                | 1,459 |
| CLUB CANCELLED 0 OTHER 32 |    | MEMBERSHIP DATA               | FAMILY MEMBERS PAYING HALF DUES |                | 1,030 |