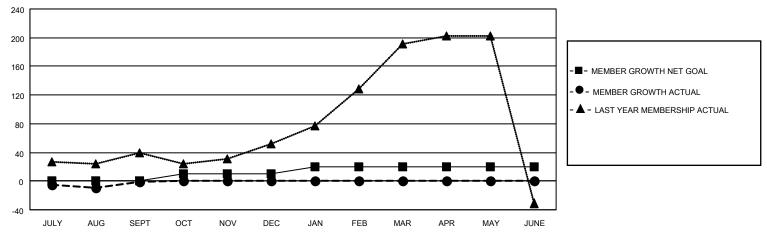

## GOALS AND ACTUAL MEMBERS CUMULATIVE

| DROPPED CLUBS: 0          |    | 9 CLUBS OF 58 ADDED 1 OR MORE | GENDER DISTRIBUTION             |                |       |
|---------------------------|----|-------------------------------|---------------------------------|----------------|-------|
|                           |    | NEW MEMBERS                   | MALE                            | 1,756 (72.41%) |       |
| DROPPED MEMBERS           |    |                               | FEMALE                          | 669 (27.59%)   |       |
| DECEASED                  | 2  | CLICK HERE FOR CUMULATIVE     | TOTAL FAMILY UNIT MEMBERS       |                | 1,459 |
| CLUB CANCELLED 0 OTHER 32 |    | MEMBERSHIP DATA               | FAMILY MEMBERS PAYING HALF DUES |                | 1,030 |
| TOTAL                     | 34 |                               | DOEG                            |                |       |